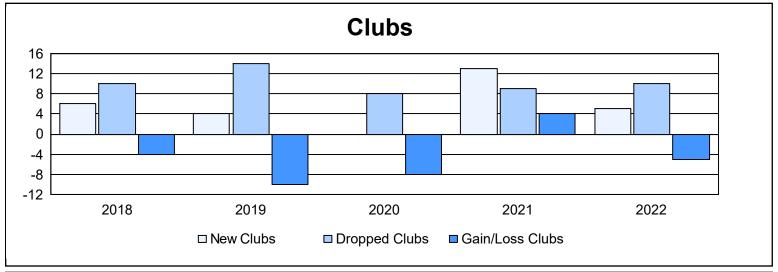

| Year      | New<br>Clubs | Dropped<br>Clubs | Gain/<br>Loss<br>Clubs | New<br>Members | Charter<br>Members | Reinstate<br>Members | Transfer<br>Members | Total<br>Member<br>Added | Total<br>Members<br>Dropped | Gain/<br>Loss<br>Members |
|-----------|--------------|------------------|------------------------|----------------|--------------------|----------------------|---------------------|--------------------------|-----------------------------|--------------------------|
| 2017-2018 | 6            | 10               | -4                     | 477            | 198                | 103                  | 12                  | 790                      | 1,306                       | -516                     |
| 2018-2019 | 4            | 14               | -10                    | 263            | 106                | 79                   | 10                  | 458                      | 960                         | -502                     |
| 2019-2020 | 0            | 8                | -8                     | 158            | 3                  | 36                   | 13                  | 210                      | 634                         | -424                     |
| 2020-2021 | 13           | 9                | 4                      | 479            | 321                | 94                   | 10                  | 904                      | 698                         | 206                      |
| 2021-2022 | 5            | 10               | -5                     | 623            | 234                | 159                  | 27                  | 1,043                    | 761                         | 282                      |
| Average   | 6            | 10               | -5                     | 400            | 172                | 94                   | 14                  | 681                      | 872                         | -191                     |