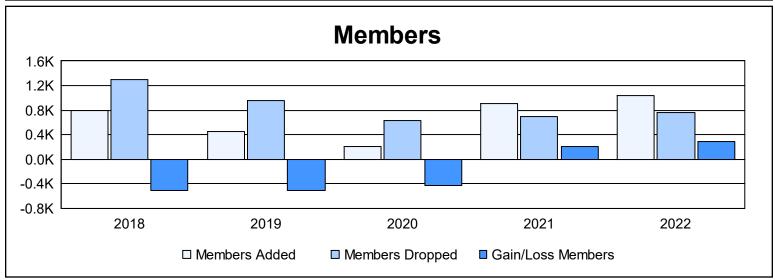

| Year      | New<br>Clubs | Dropped<br>Clubs | Gain/<br>Loss<br>Clubs | New<br>Members | Charter<br>Members | Reinstate<br>Members | Transfer<br>Members | Total<br>Member<br>Added | Total<br>Members<br>Dropped | Gain/<br>Loss<br>Members |
|-----------|--------------|------------------|------------------------|----------------|--------------------|----------------------|---------------------|--------------------------|-----------------------------|--------------------------|
| 2017-2018 | 6            | 10               | -4                     | 477            | 198                | 103                  | 12                  | 790                      | 1,306                       | -516                     |
| 2018-2019 | 4            | 14               | -10                    | 263            | 106                | 79                   | 10                  | 458                      | 960                         | -502                     |
| 2019-2020 | 0            | 8                | -8                     | 158            | 3                  | 36                   | 13                  | 210                      | 634                         | -424                     |
| 2020-2021 | 13           | 9                | 4                      | 479            | 321                | 94                   | 10                  | 904                      | 698                         | 206                      |
| 2021-2022 | 5            | 10               | -5                     | 623            | 234                | 159                  | 27                  | 1,043                    | 761                         | 282                      |
| Average   | 6            | 10               | -5                     | 400            | 172                | 94                   | 14                  | 681                      | 872                         | -191                     |